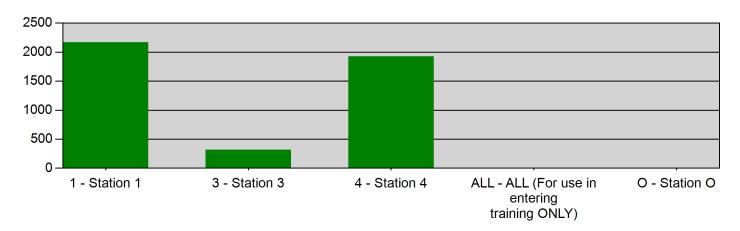

| STATION                                       | COUNT |
|-----------------------------------------------|-------|
| 1 - Station 1                                 | 2171  |
| 3 - Station 3                                 | 315   |
| 4 - Station 4                                 | 1925  |
| ALL - ALL (For use in entering training ONLY) | 1     |
| O - Station O                                 | 3     |
| TOTAL:                                        | 4415  |