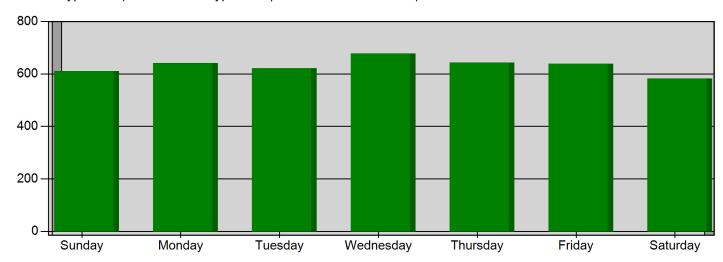

### Incidents by Day of the Week for Date Range

Start Incident Type: 100 | End Incident Type: 911 | Start Date: 01/01/2024 | End Date: 12/31/2024

| DAY OF THE WEEK | # INCIDENTS |
|-----------------|-------------|
| Sunday          | 611         |
| Monday          | 641         |
| Tuesday         | 622         |
| Wednesday       | 678         |
| Thursday        | 643         |
| Friday          | 639         |
| Saturday        | 582         |