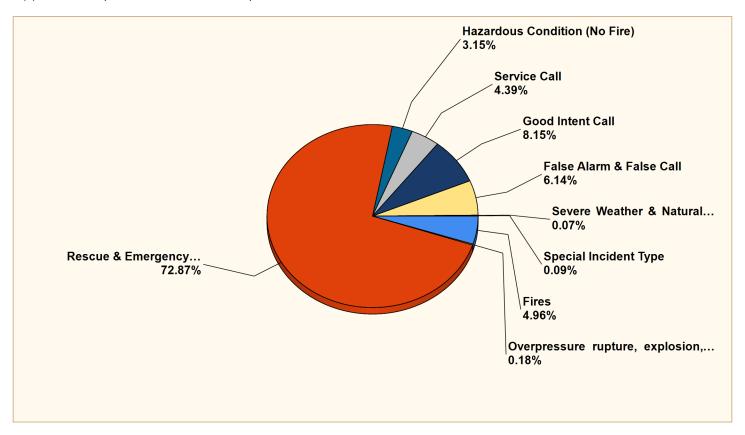

### Breakdown by Major Incident Types for Date Range

Zone(s): All Zones | Start Date: 01/01/2024 | End Date: 12/31/2024

| MAJOR INCIDENT TYPE                                 | # INCIDENTS | % of TOTAL |
|-----------------------------------------------------|-------------|------------|
| Fires                                               | 219         | 4.96%      |
| Overpressure rupture, explosion, overheat - no fire | 8           | 0.18%      |
| Rescue & Emergency Medical Service                  | 3218        | 72.87%     |
| Hazardous Condition (No Fire)                       | 139         | 3.15%      |
| Service Call                                        | 194         | 4.39%      |
| Good Intent Call                                    | 360         | 8.15%      |
| False Alarm & False Call                            | 271         | 6.14%      |
| Severe Weather & Natural Disaster                   | 3           | 0.07%      |
| Special Incident Type                               | 4           | 0.09%      |
| TOTAL                                               | 4416        | 100%       |