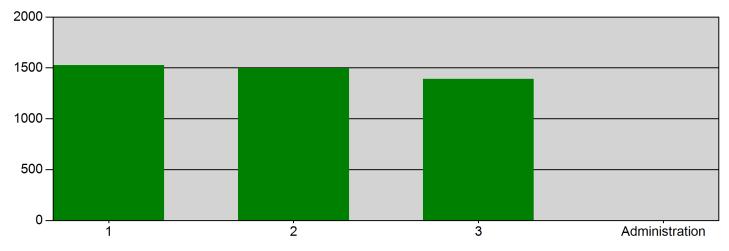

### Incidents by Shift for Date Range

Start Date: 01/01/2024 | End Date: 12/31/2024

| SHIFT          | # INCIDENTS |
|----------------|-------------|
| 1              | 1527        |
| 2              | 1497        |
| 3              | 1391        |
| Administration | 3           |