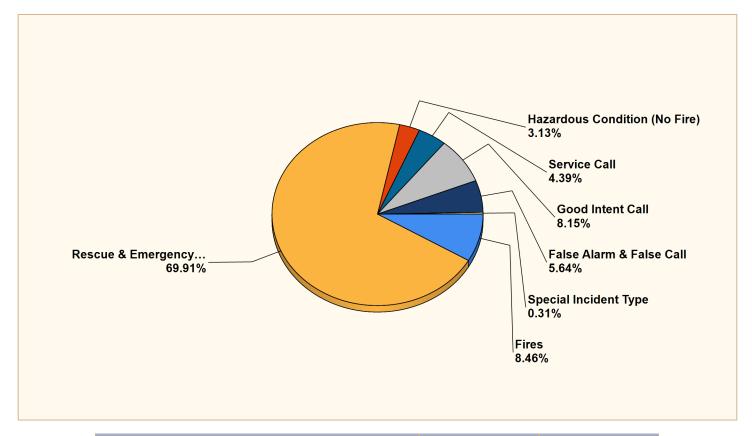

### Breakdown by Major Incident Types for Date Range

Zone(s): All Zones | Start Date: 02/01/2025 | End Date: 02/28/2025

| MAJOR INCIDENT TYPE                | # INCIDENTS | % of TOTAL |
|------------------------------------|-------------|------------|
| Fires                              | 27          | 8.46%      |
| Rescue & Emergency Medical Service | 223         | 69.91%     |
| Hazardous Condition (No Fire)      | 10          | 3.13%      |
| Service Call                       | 14          | 4.39%      |
| Good Intent Call                   | 26          | 8.15%      |
| False Alarm & False Call           | 18          | 5.64%      |
| Special Incident Type              | 1           | 0.31%      |
| TOTAL                              | 319         | 100%       |