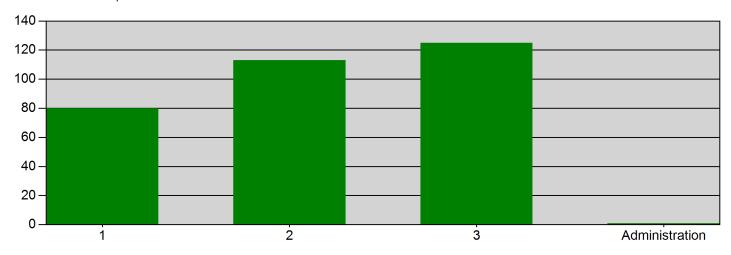

#### Incidents by Shift for Date Range

Start Date: 02/01/2025 | End Date: 02/28/2025

| SHIFT          | # INCIDENTS |
|----------------|-------------|
| 1              | 80          |
| 2              | 113         |
| 3              | 125         |
| Administration | 1           |

TOTAL: 319