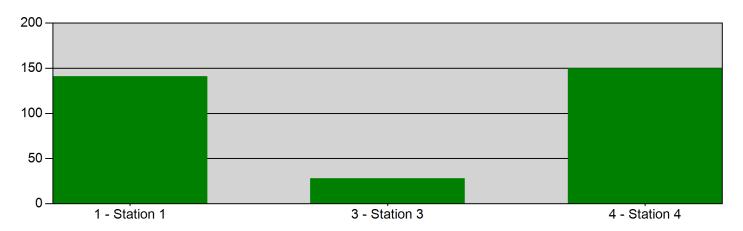

#### Incidents per Station for Date Time Range for Station

Start Time: 00:00 | End Time: 23:00 | Incident Type(s): All Incident Types | Station: All Stations | Start Date: 02/01/2025 | End Date: 02/28/2025

| STATION       | COUNT |
|---------------|-------|
| 1 - Station 1 | 141   |
| 3 - Station 3 | 28    |
| 4 - Station 4 | 150   |
| TOTAL:        | 319   |

Mt. Vernon, IL

This report was generated on 3/13/2025 8:46:25 AM