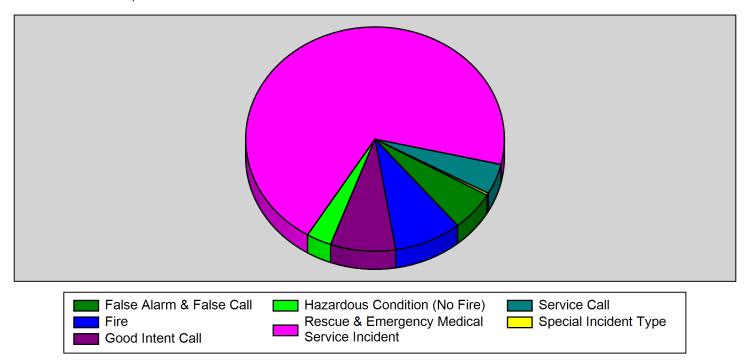

#### Major Incident Types by Month for Date Range

Start Date: 02/01/2025 | End Date: 02/28/2025

| INCIDENT TYPE                               | FEB | TOTAL |
|---------------------------------------------|-----|-------|
| False Alarm & False Call                    | 18  | 18    |
| Fire                                        | 27  | 27    |
| Good Intent Call                            | 26  | 26    |
| Hazardous Condition (No Fire)               | 10  | 10    |
| Rescue & Emergency Medical Service Incident | 223 | 223   |
| Service Call                                | 14  | 14    |
| Special Incident Type                       | 1   | 1     |
| Total                                       | 319 | 319   |