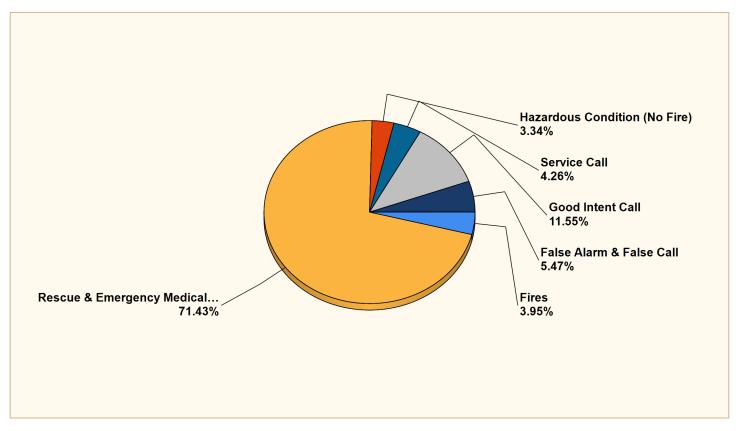

### Breakdown by Major Incident Types for Date Range

Zone(s): All Zones | Start Date: 04/01/2025 | End Date: 04/30/2025

| MAJOR INCIDENT TYPE                | # INCIDENTS | % of TOTAL |
|------------------------------------|-------------|------------|
| Fires                              | 13          | 3.95%      |
| Rescue & Emergency Medical Service | 235         | 71.43%     |
| Hazardous Condition (No Fire)      | 11          | 3.34%      |
| Service Call                       | 14          | 4.26%      |
| Good Intent Call                   | 38          | 11.55%     |
| False Alarm & False Call           | 18          | 5.47%      |
| TOTAL                              | 329         | 100%       |