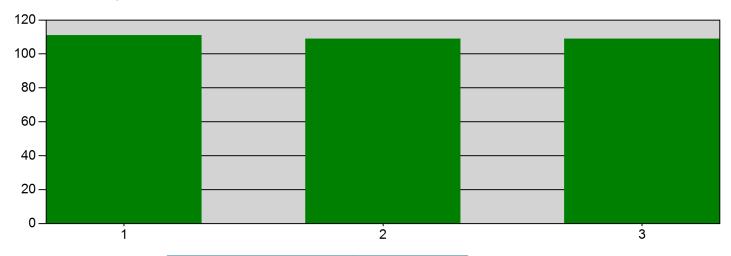

### Incidents by Shift for Date Range

Start Date: 04/01/2025 | End Date: 04/30/2025

| SHIFT | # INCIDENTS |
|-------|-------------|
| 1     | 111         |
| 2     | 109         |
| 3     | 109         |
| ·     |             |

TOTAL: 329