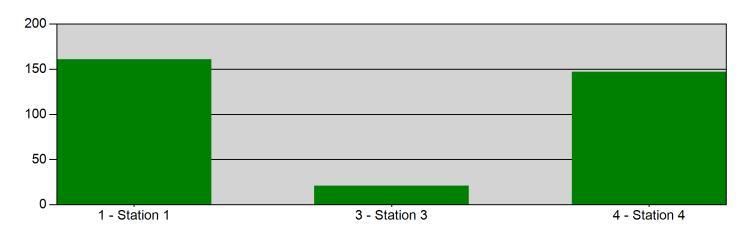

| STATION       | COUNT |
|---------------|-------|
| 1 - Station 1 | 161   |
| 3 - Station 3 | 21    |
| 4 - Station 4 | 147   |
| TOTAL:        | 329   |

Mt. Vernon, IL

This report was generated on 5/5/2025 4:42:32 PM