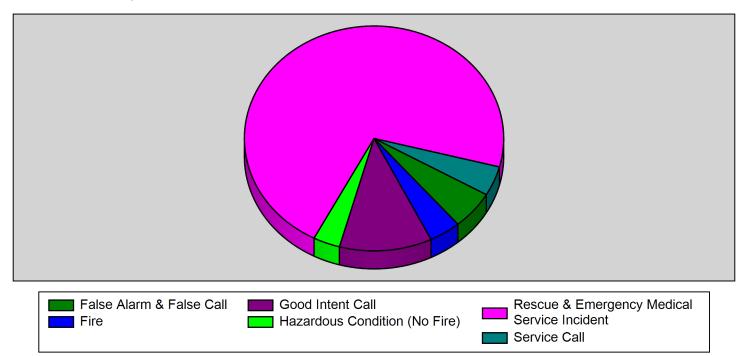

### Major Incident Types by Month for Date Range

Start Date: 04/01/2025 | End Date: 04/30/2025

| INCIDENT TYPE                               | APR | TOTAL |
|---------------------------------------------|-----|-------|
| False Alarm & False Call                    | 18  | 18    |
| Fire                                        | 13  | 13    |
| Good Intent Call                            | 38  | 38    |
| Hazardous Condition (No Fire)               | 11  | 11    |
| Rescue & Emergency Medical Service Incident | 235 | 235   |
| Service Call                                | 14  | 14    |
| Total                                       | 329 | 329   |